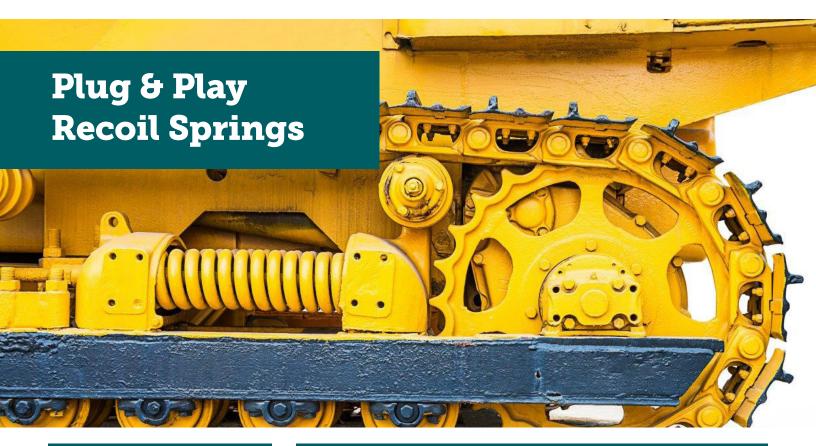

# **Recoil Springs**

#### **H&R DIFFERENCE**

- Maintaining proper track tension is a critical factor affecting undercarriage lifespan and machine performance. Broken recoil springs or poorly functioning adjusters will shorten track chain life, reduce the ability to absorb shock and maintain control of the track system
- Recoil spring assemblies consists of a recoil spring, grease cylinder and idler yoke if applicable
- Factory assembled and calibrated to ensure correct preload tension
- All spring assemblies are designed to meet or exceed OEM specifications and tested to ensure correct fitment and performance
- Supporting all major manufactures from 12 to 100 ton excavators and dozers in all applications
- Backed by a 1 year warranty